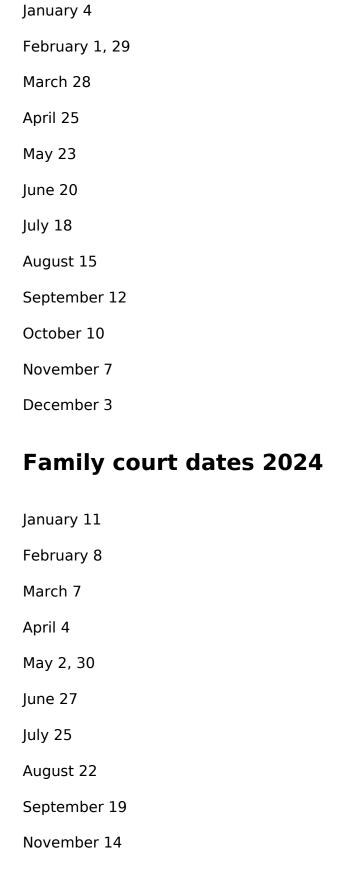

## **Criminal court dates 2024**

# Family court dates 2025

January 16
February 13
March 13
April 10
May 12

June 5

July 3, 31

August 28

September 25

October 23

November 20